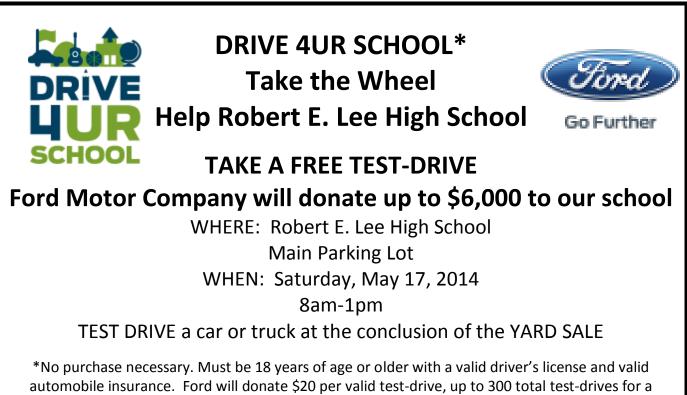

## **DRIVE 4UR SCHOOL\***

Take the Wheel

Go Further

TAKE A FREE TEST-DRIVE

Ford Motor Company will donate up to \$6,000 to our school

WHERE: Robert E. Lee High School

Main Parking Lot

WHEN: Saturday, May 17, 2014

8am-1pm

TEST DRIVE a car or truck at the conclusion of the YARD SALE

\*No purchase necessary. Must be 18 years of age or older with a valid driver's license and valid automobile insurance. Ford will donate \$20 per valid test-drive, up to 300 total test-drives for a maximum donation of \$6,000 per event. Limit one test-drive per household.

maximum donation of \$6,000 per event. Limit one test-drive per household.